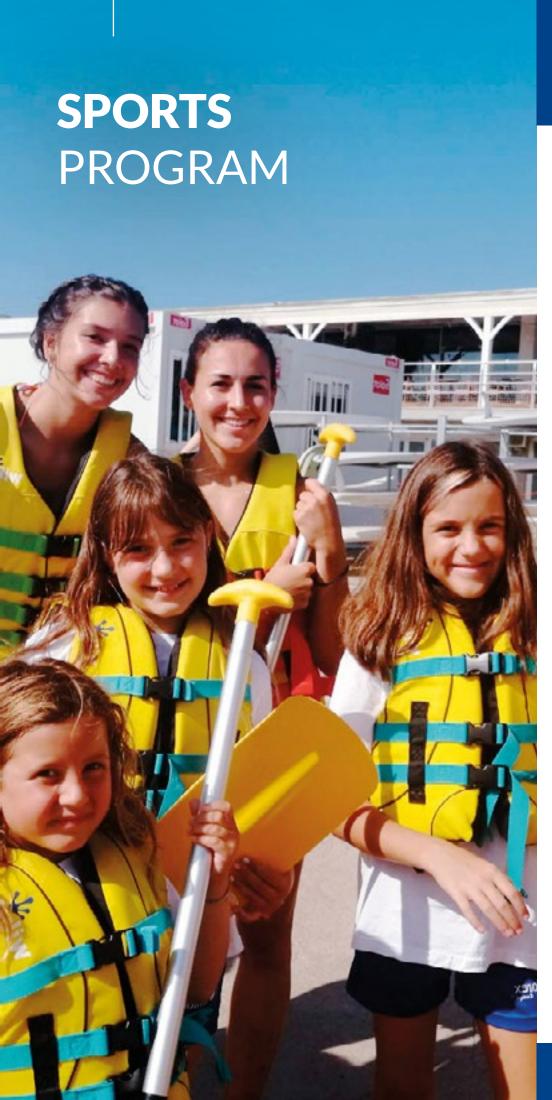

#### **SAILING AND WATER SPORTS**

VALENCIA (Windsurfing and Standup paddleboarding) AND BARCELONA (Sailing, Standup paddleboarding, Windsurfing and Canoeing)

8 sessions per two-week period

VALENCIA (Sailing)

#### 12 sessions per two-week period

Enforex Camps offers the possibility to combine several aquatic disciplines or to simply go sailing. Students will enjoy an exhilarating experience in a safe and controlled environment.